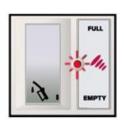

## **SENSIT DDD**

Relax and leave it up to Dans Diesel Deliveries to monitor your tank and complete automated deliveries.

Method of detection: Ultrasonic (Watchman Sonic Advanced transmitter)

Monitoring responsibility: Dans Diesel Deliveries

Minimum depth: 15cm Maximum depth: 3m

Display: Kingspan Connect app (select your own private login)

Display: Bonus indoor bar graph receiver/display (10% per bar)

Communication range: Transmitter to USB dongle 200m (line of sight)

Power supply USB dongle: 5V DC USB power supply 0.5A

Power supply transmitter: 3-voltlithium cell battery

Battery life: Approximately 3 years

Transmission method: WiFi connection 2.4GHz

Transmission frequency: Once per day

Sudden drop alarm: Yes Notifications: Push & email

Operating temperature: -10 degrees to +50 degrees Celsius

Transmitter base thread: 2" BSP external thread (50mm)

Graphs: Historical consumption data Accuracy: 5% increments

Annual subscription: \$150.00 (inc GST) per year (\$12.50 per month)

## \$599.00 (inc GST)