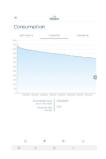

Sudden drop alarm: Yes Notifications: Push & email

Operating temperature: -10 degrees to +50 degrees Celsius

Transmitter base thread: 2" BSP external thread (50mm)

Graphs: Historical consumption data Accuracy: 5% increments