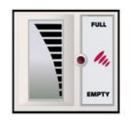

### Watchman Sonic Advanced

A simple, localised, wireless tank gauging system to monitor your fuel level from the comfort of your home.

Method of detection: Ultrasonic

Monitoring responsibility: Home owner

Upgradeable: Yes (SENSiT or SENSiT DDD)

Minimum depth: 15cm Maximum depth: 3m

Display: Bar graph (10% per bar)

Communication range: 200m (line of sight)

Power supply receiver: 230V, 50-60Hz (+/-10%)

Power supply transmitter: 3-voltlithium cell (battery)

Battery life: Approximately 3 years

Transmission method: 433mHz FM (EN 300-220)

Transmission frequency: Once every 30 minutes

Sudden drop alarm: Yes

Operating temperature: -10 degrees to +50 degrees Celsius

Transmitter base thread: 2" BSP external thread (50mm)

## \$349.00 (inc GST)

Kingspan.

Kingspan

SENSiT ready