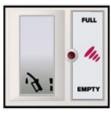

### **SENSIT**

Take control of your tank contents with remote access to your fuel level, anywhere in the world.

Method of detection: Ultrasonic (Watchman Sonic Advanced transmitter)

Monitoring responsibility: Home owner

Upgradeable: Yes (SENSiT DDD)

Minimum depth: 15cm Maximum depth: 3m

Display: Kingspan Connect app (provided login shared with 2 other users)

Communication range: Transmitter to USB dongle 200m (line of sight)

Power supply USB dongle: 5V DC USB power supply 0.5A

Power supply transmitter: 3-voltlithium cell battery

Battery life: Approximately 3 years

Transmission method: WiFi connection 2.4GHz

Transmission frequency: Once per day

Sudden drop alarm: Yes Notifications: Push & email

Operating temperature: -10 degrees to +50 degrees Celsius

Transmitter base thread: 2" BSP external thread (50mm)

Graphs: Historical consumption data Accuracy: 5% increments

Annual subscription: N/a

# \$699.00 (inc GST)